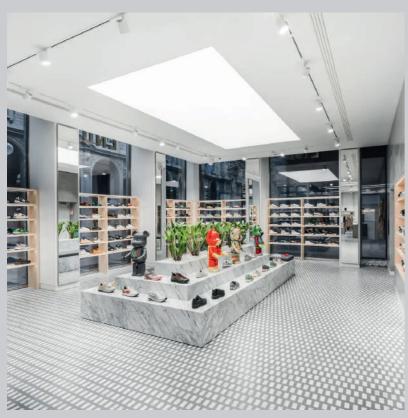

# **FLAGSHIP STORE**

Scratch & Impact resistant

Acoustic comfort

Non-slip

Easy to clean

In a tailor-made project, i.e. a flagship store designed and built to communicate a brand's identity through the adoption of a precise style and unique design, we work closely with the retail project manager and technical management to create a floor that meets all the project's requirements: from technical performance to choice of colours, final effect (glossy, matt, textured, troweled, cloudy), patterns or sport lines, integration of floor inserts or brand logos.

## FEATURES

Continuous surfaces
Resistant to heavy traffic
Scratch and impact resistant
Non-slip
Sound absorbing where required
Easy to clean and maintain
Design customisation
Variable thickness
VOC free
Bfl-s1 fire class

## ACCESSORIES

Tactile pathways for the visually impaired Display stands Realization of logos, patterns, sport lines Inclusion of floor inserts (marble, decorations)