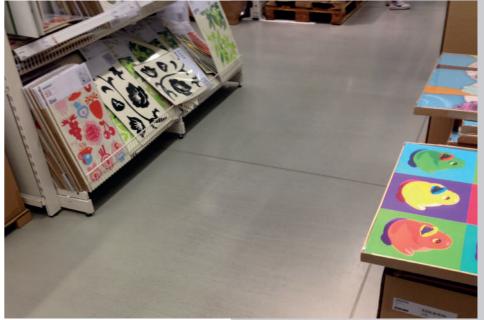

# INDOOR GALLERY

Scratch & Impact resistant

Acoustic comfort

Non-slip

Easy to clean

Decorative versatility, technical characteristics unchanged over time and minimal maintenance are some of the key requirements for the main reception area.

The floor covering reflects the spirit and identity of the entire facility and, through the combination of colours and design, helps to reinforce the concept that has been designed. As these are high-traffic areas, flooring solutions need to be durable, easy to clean and maintain.

Venetian terrazzo floors are a particularly suitable choice for commercial galleries.

FEATURES

Continuous surfaces
Resistant to heavy traffic
Scratch and impact resistant
Non-slip
Sound absorbing where required
Easy to clean and maintain
Design customisation
Variable thickness
VOC free
Bfl-s1 fire class