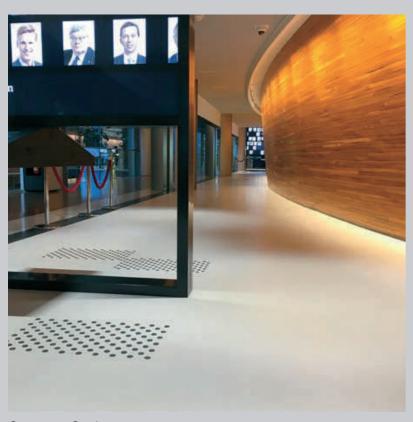

# MULTY-LAYER EPOXY SYSTEM

Thicknesses from 3 to 3.5 mm

**Congress Center** 

Project: Cité Musicale de l'Île Seguin Paris (France)

# **CONGRESS AREA & EXPO**

comfort

Non-slip

Easy to clean

Conference areas are spaces that host conferences, exhibitions, events and trade shows, and are often found within commercial facilities. The environments need to meet expectations: toilets, rooms of various sizes, bars and checkrooms.

The layout can be sophisticated or functional and minimal. Functional characteristics of the flooring include soundproofing, functionality and durability. Flooring made with self-leveling polyurethane resin systems for improved comfort and sound absorption can be fitted with a rubber granulate mat which is flexible and elastic.