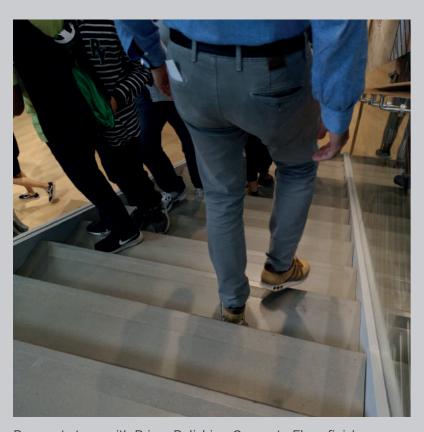

# DECORATIVE SYSTEMS

Medium thickness 6 mm

Pre-cast steps with Prima Polishing Concrete Floor finish Nike Stores Europe

Joint - Nike Stores Europe

# COMPLEMENTS

Scratch & Impact

resistant

to clean

Pre-cast steps with Prima Polishing Concrete Floor finish, including non-slip groove.

FEATURES

Pre-casted Non-slip High resistance

Aluminum structural joint for resin floors, with elastic, interchangeable gasket that guarantees the expansion and contraction movement of the joint itself.