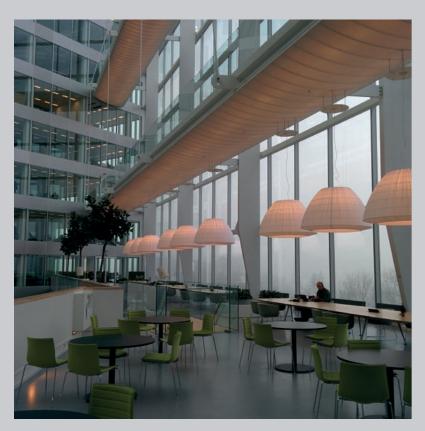

# MULTY-LAYER EPOXY SYSTEM

Thicknesses from 3 to 3.5 mm

**Congress Center** 

Project: Cité Musicale de l'Île Seguin Paris (France)