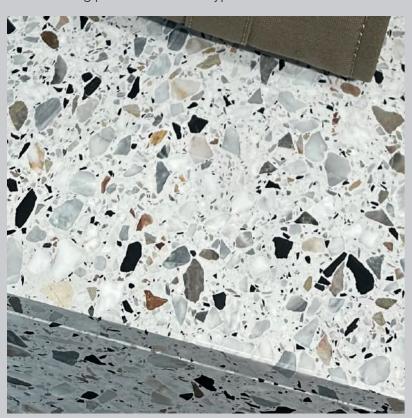

# DECORATIVE SYSTEM

Self-levelling cementitious mortars and pastes are cementitious-based coatings featured with a more textured and natural effect. They consist of special ultra-fast setting hydraulic binders to realize flooring and architectural elements, in thicknesses between 5 and 40 mm. They can be dry sanded, to obtain decorative floor coverings with matt or glossy finish, with natural effect, trowelled, cloudy, Venetian Terrazzo type.

Venetian terrazzo floors are a particularly suitable choice for commercial galleries.

FEATURES

Continuous surfaces
Resistant to heavy traffic
Scratch and impact resistant
Non-slip
Sound absorbing where required
Easy to clean and maintain
Design customisation
Variable thickness
VOC free
Bfl-s1 fire class