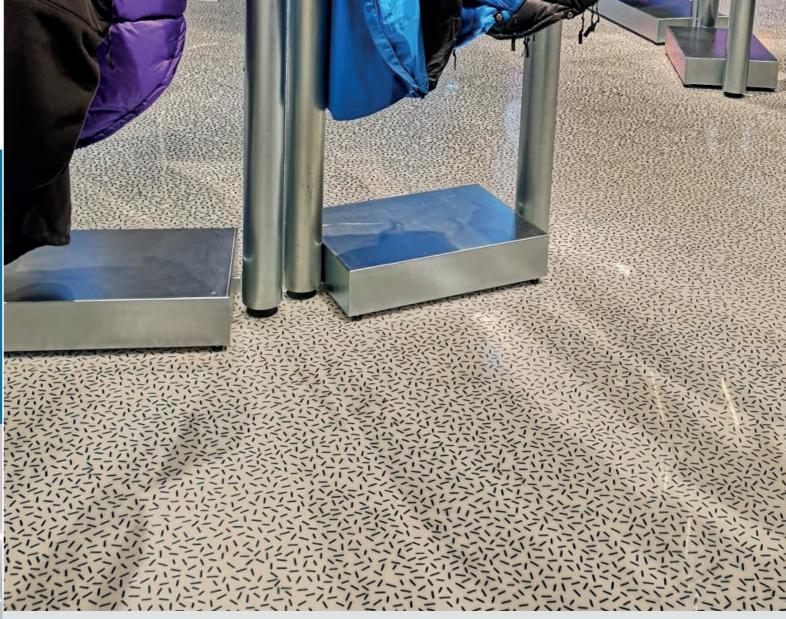

# INDOOR GALLERY

Scratch & Impact resistant

Acoustic comfort

Non-slip

Easy to clean

Decorative versatility, technical characteristics unchanged over time and minimal maintenance are some of the key requirements for the main reception area.

The floor covering reflects the spirit and identity of the entire facility and, through the combination of colours and design, helps to reinforce the concept that has been designed. As these are high-traffic areas, flooring solutions need to be durable, easy to clean and maintain.

Venetian terrazzo floors are a particularly suitable choice for commercial galleries.

FEATURES

Continuous surfaces
Resistant to heavy traffic
Scratch and impact resistant
Non-slip
Sound absorbing where required
Easy to clean and maintain
Design customisation
Variable thickness
VOC free
Bfl-s1 fire class