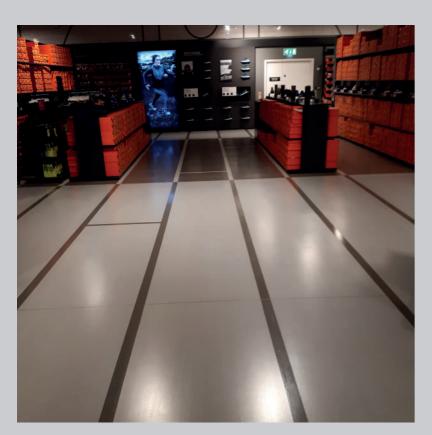

# DECORATIVE SYSTEMS

Thicknesses from 5-6 mm to 10-15 mm

Project: END Store via Mercanti 21 Milano - Italy

Project: Nike Braintree - UK

# DECORATIVE SYSTEMS

Medium thickness 6 mm

Pre-cast steps with Prima Polishing Concrete Floor finish Nike Stores Europe

Joint - Nike Stores Europe