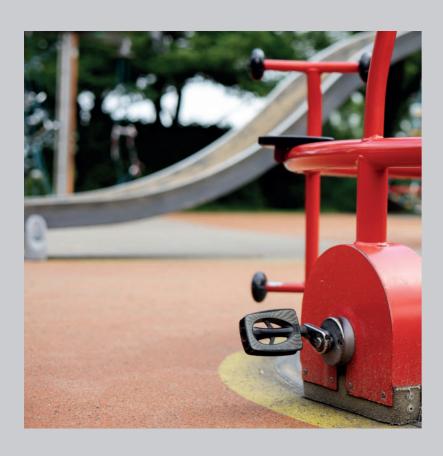

# **OUTDOOR AREAS**

Resistant to heavy loads

Non-sli

Thermal Resistance

UV resista

-7 mi

Easy to clean

Prima Play® is an environmentally friendly system with acrylic resin in water dispersion and fillers, developed as a solution for bicycle paths, sidewalks, outdoor multipurpose sports facilities and urban areas.

It is ideal for the restoration and beautification of damaged surfaces, for the protection and coloring of bituminous or cementitious surfaces in environments with heavy pedestrian traffic, for pedestrian and bicycle paths, surfaces in stadiums or sports facilities in general or for urban areas.

## **FEATURES**

Homogeneous and non-slip surface Also applicable on wet ground Eco-friendly High color stability and UV resistant High resistance to atmospheric agents High resistance to thermal shock Minimal and easy maintenance PRIMA PLAY®

> CHILDREN'S PLAY AREAS > OUTDOOR MULTIPURPOSE SPORTS FACILITIES