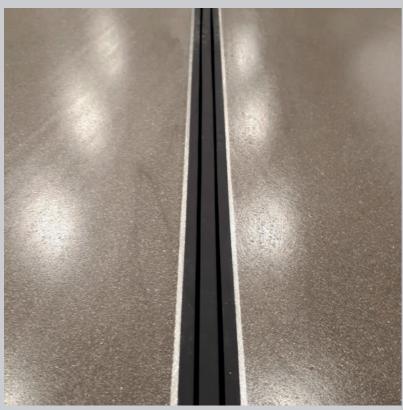

FEATURES

Gasket color: black, gray Resistant to temperature changes High strength, withstands high loads **STAIRS** 

**JOINTS** 

Project: END Store via Mercanti 21 - Milano (Italy) Wall cladding panels - Concrete type