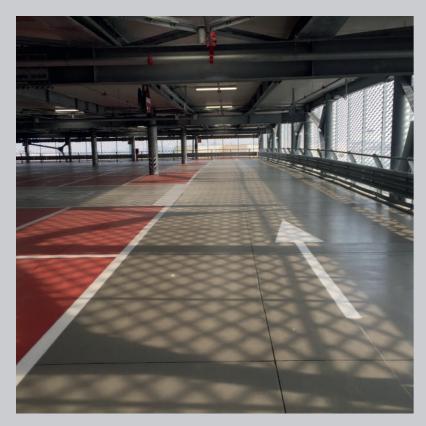

# PARKING AREA

Non slip

resistance

A parking space is not a must, but it is a worthy strong point for a building. Resin coatings are the most widely used and recommended for this type of surface as the resin itself has resistance, durability, and functionality. Multilayer epoxy or multilayer polyurethane systems can be used. OS8-OS9-OS10-OS11 criteria are satisfied. Colors, flooring, individual parking spaces, and signage can all be highly customized.

## FEATURES

Homogenous, non-slip surface
Resistant to chemicals, oils, fuels, de-icing salts, lubricants, acids and diluted bases
Wear-resistant and durable
Resistant to wheeled vehicle traffic
Highly customisable
Underground car park
These solutions contribute to the building's Leed score

## ACCESSORIES

Underground car park Horizontal and vertical signage— Tactile pathways for the visually impaired