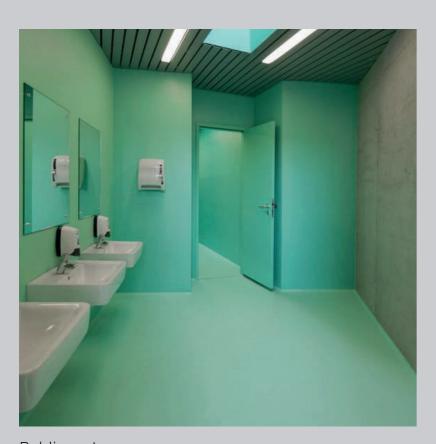

# PRIMA POLISHING FAST SYSTEM

Rapid Polishing Treatment of Concrete Floors

**Food Court** 

Public restrooms

Also suitable for public restrooms.

**FEATURES** 

HACCP
Non-slip
Waterproof continuous surfaces
Resistant to stains from food and liquids
Resistant to heavy traffic
Scratch and impact resistant
Easy to clean and maintain
Design customization
Variable thickness
VOC free
Bfl-s1 fire class

ACCESSORIES

Resin wall coverings Floor to wall joints Tactile pathways for the visually impaired